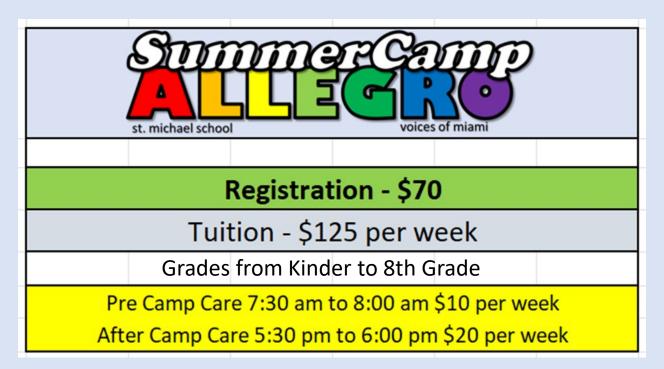

## <u>1 x Registration Fee = \$ 70</u>

There is a one-time registration fee of \$70 that all campers are required to pay at enrollment. The registration fee includes a summer camp book bag and two camp shirts. Additional shirts \$10 each. T-Shirts must be worn every day. These items will be distributed to all campers at orientation or on their first day of camp.